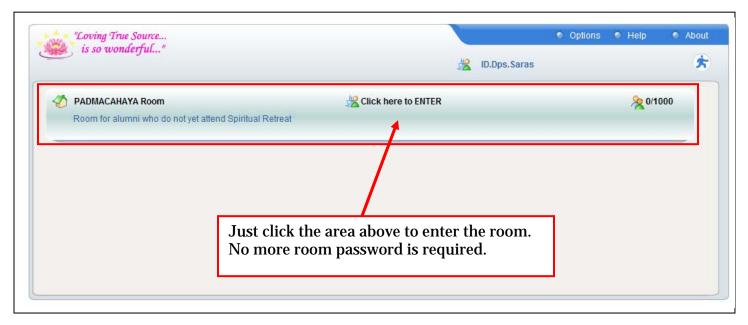

other browser window or tab by using right click of your mouse to keep your current web site window open.

3. To join a meditation room, just click the word here below the room name status. A pop up window as below will appear and you just need 1 more click to enter the room. No more room password is required in this new version of web site. The rest is about the same as in older version. The new version of flashchat has more features like new way of using private messaging between users and whispering other users. In the new version, when you send a private message to other users, it will not change the appearance of your name in the main room. You are welcome to explore by your self ©