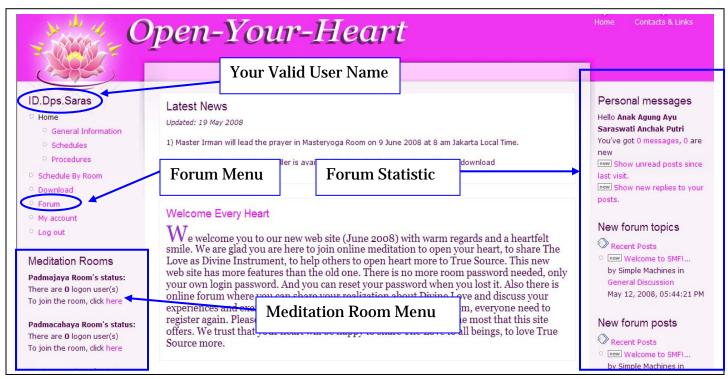

2. Upon successful login, you will see the following screen:

The Meditation Room Menu will list all meditation rooms you are entitled to join based on your workshop/retreat level. The Forum statistic tells you about any personal message you have in the forum as well as new forum topics and posts from the forum(s) that you belong to. Sometime when you login, the forum statistic on the right column does not appear. That means you are not connected to the forum server. In that case, just log out and log in again, otherwise you can not access the forum. When you click the Forum Menu, you will be directed to the forum screen. You may want to open it in

other browser window or tab by using right click of your mouse to keep your current web site window open.

3. To join a meditation room, just click the word here below the room name status. A pop up window as below will appear and you just need 1 more click to enter the room. No more room password is required in this new version of web site. The rest is about the same as in older version. The new version of flashchat has more features like new way of using private messaging between users and whispering other users. In the new version, when you send a private message to other users, it will not change the appearance of your name in the main room. You are welcome to explore by your self ©