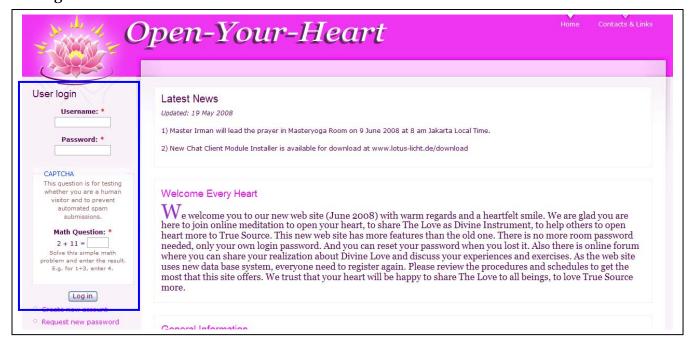

## **How to access The Meditation Room and Forum**

(version 1.0, June 2008 – by "Room Admin" admin.lotuslicht@gmail.com)

1. Login to the web site with your valid username and password and fill the CAPTCHA then click Log in