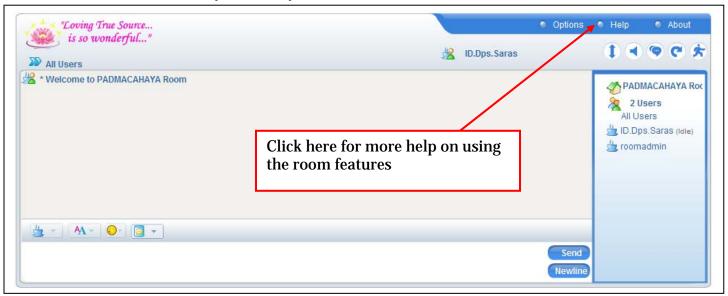

Below is the screenshot when you already enter the room.

If you need more help on room features, please click the Help Button as above.

4. To access the Forum, just click the Forum Menu. You may need to click it by using the right click of your mouse button in case you do not want to close the current web site window. The Open-Your-Heart Forum window will appear as below. There are 2 kinds of discussion groups you can join: General and Role-related forums. Every member will automatically be part of