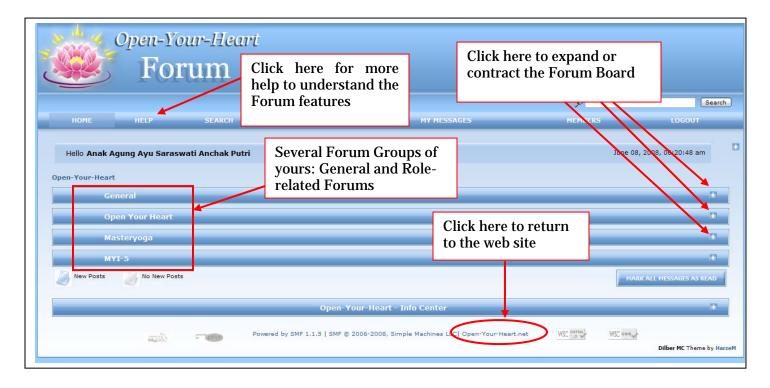

Below is the screenshot when you already enter the room.

If you need more help on room features, please click the Help Button as above.

4. To access the Forum, just click the Forum Menu. You may need to click it by using the right click of your mouse button in case you do not want to close the current web site window. The Open-Your-Heart Forum window will appear as below. There are 2 kinds of discussion groups you can join: General and Role-related forums. Every member will automatically be part of

General group. The role-related forums are the same groups as in the meditation rooms you are entitled to join. Within each group of forum there are several boards of discussions. At the moment we only discuss about sharing your realization and exercises. In the General Forum we can discuss meditation room related topics and retreat or workshop announcement. In the future, more board of discussion may be added depend on the need of the members.

You are welcome to explore the features of the Forum. There is HELP Menu that you can learn from. For more information on how to use the Forum features, please visit the online manual at <a href="http://docs.simplemachines.org/index.php?board=5.0;sort=subject">http://docs.simplemachines.org/index.php?board=5.0;sort=subject</a> Or visit <a href="http://docs.simplemachines.org/">http://docs.simplemachines.org/</a> then select Using SMF Menu and then As a Regular User